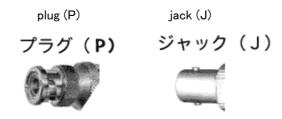

## ≪ABSTRACT≫

- ◆There are the T-type coversion adapter of the LEMO, BNC, SMA and N-type.
- ◆Please contact us about the type,price etc of no information in this document.

◆The symbol (P),(J) used as connector names for BNC etc is that J means a jack which typically used to mount on panels P means a plug which typically used to attach to co-axial cable.