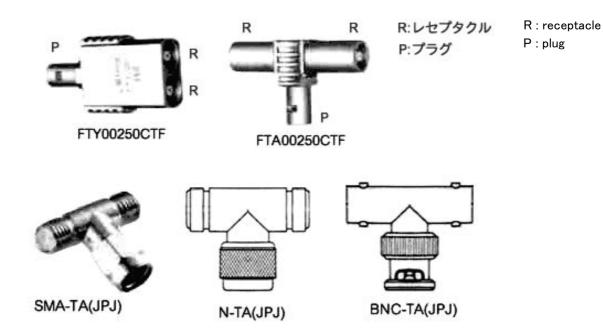

## T-type adapter

## ≪ABSTRACT≫

- ◆There are the T-type coversion adapter of the LEMO, BNC, SMA and N-type.
- ◆Please contact us about the type,price etc of no information in this document.

◆The symbol (P),(J) used as connector names for BNC etc is that J means a jack which typically used to mount on panels P means a plug which typically used to attach to co-axial cable.